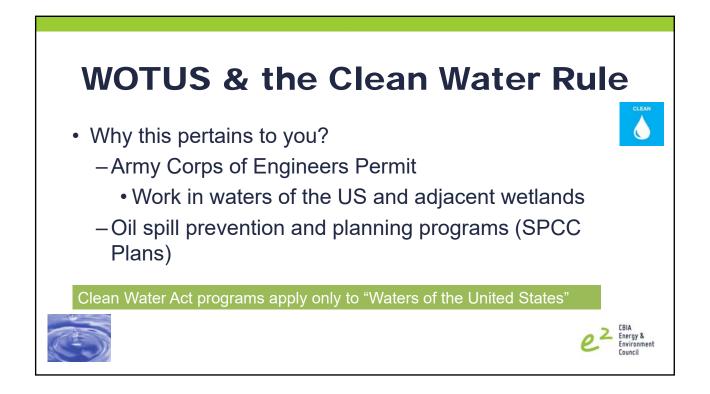

# **WOTUS & the Clean Water Rule**

- Proposed Revised Definition of "Waters of the United States"
- Presidential Executive Order "Restoring the Rule of Law, Federalism, and Economic Growth by Reviewing the 'Waters of the United States' Rule" signed February 2017 required this re-evaluation
- EPA and USACE reviewing public comments and anticipate taking final action on the proposal this summer.