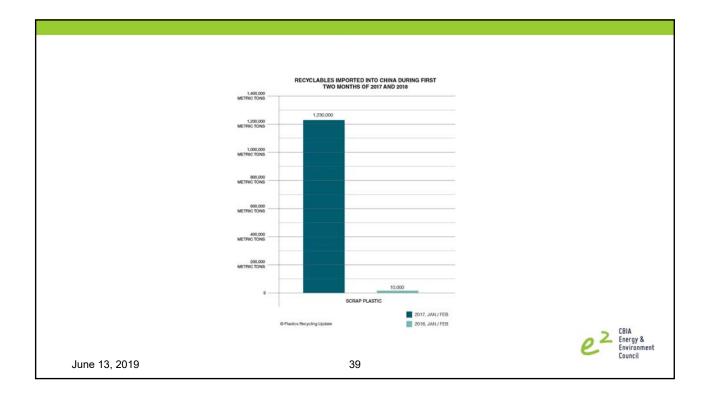

|
| June 13, 2019                                                     | 28                                                                                                                       |













### What? Me Worry?



no crisis is too important to ignore

35

June 13, 2019

# **RESOURCE RECOVERY FACILITIES (**waste to energy) primary state infrastructure for waste management

| FACILITY                | TONS PER DAY | MWh |
|-------------------------|--------------|-----|
| MIRA Hartford           | 2,500        | 45  |
| Wheelabrator Bridgeport | 2,250        | 65  |
| Covanta Preston         | 700          | 18  |
| Covanta Bristol         | 620          | 16  |
| Wheelabrator Lisbon     | 500          | 15  |



CBIA Energy & Environment Council











| Bioomberg                                     | Waterstand He Bloomberg