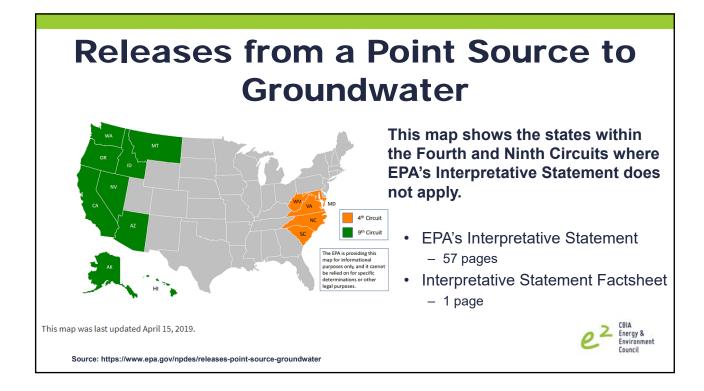

# **WOTUS & the Clean Water Rule**

- Proposed Revised Definition of "Waters of the United States"
- Presidential Executive Order "Restoring the Rule of Law, Federalism, and Economic Growth by Reviewing the 'Waters of the United States' Rule" signed February 2017 required this re-evaluation
- EPA and USACE reviewing public comments and anticipate taking final action on the proposal this summer.